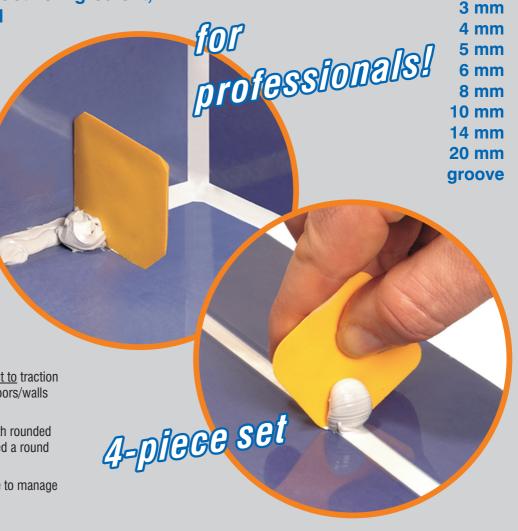

JOINTBOY STANDARD works without parting agents. There is no need to dampen in the sealing compound with a detergent solution.

You will also be able to produce perfect seals on connecting joints and expansion joints without masking or time-consuming follow-up work.

JOINTBOY STANDARD is a special tool in tested craftsman quality: it is resistant to acids and friction and is extremely flexible.

Production and distribution:

HS Schneidsysteme Wittumstraße 12 D-76707 Hambrücken