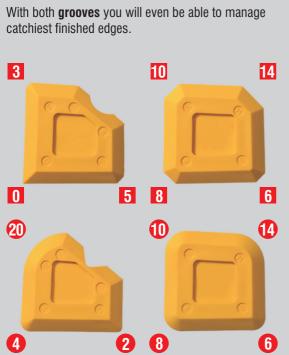

#### 0 mm:

For the complete removal of freshly applied joint material.

#### 2/3/4/5/6 mm:

For all standard joints <u>not subject</u> <u>to</u> traction or pressure stresses (e.g. mirrors, wash hand basins).

#### 8 / 10 mm:

For all standard joints <u>subject to</u> traction or pressure stresses (e.g. baths, showers, kitchen worktops, corners on floors/walls with tiles).

#### 14 / 20 mm:

For wide to extremely wide joints <u>subject to</u> traction or pressure stresses (e.g. corners on floors/walls with tiles, masonry, refurbishment etc.).

For **expansion joints** (e.g. on floors) with rounded tiles and for joints that are to be recessed a round tool should be used.