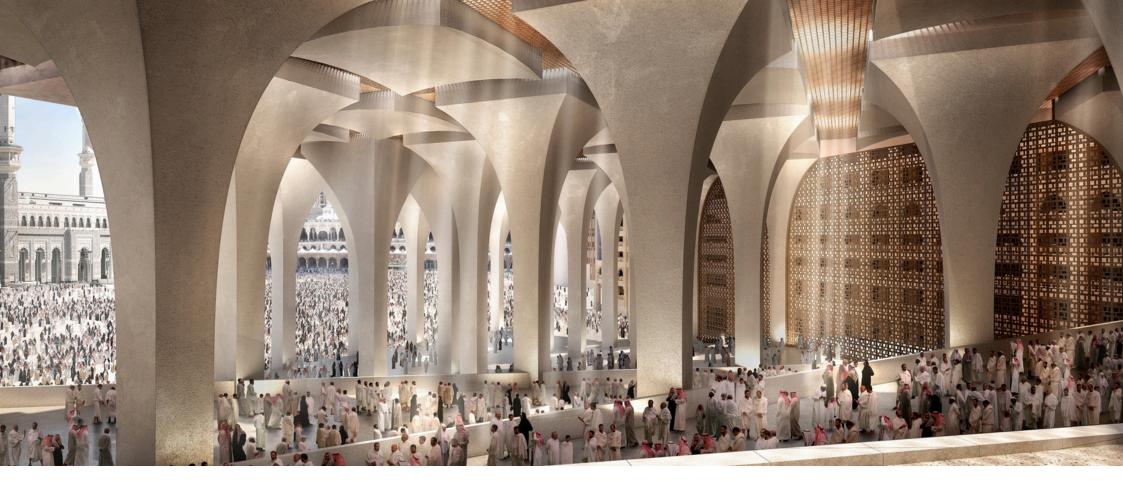

#### **02** JABAL OMAR DEVELOPMENT MECCA, KSA

Location: Mecca, KSA. Year: 2022. Area: Varied. Jebal Omar development in Mecca is constructing 1200 rooms capacity hotels which will be operated by Jumirah Hotels. ACC has full technical supervision team on premises to ensure contract implementation and manage day today activities by the contractor.