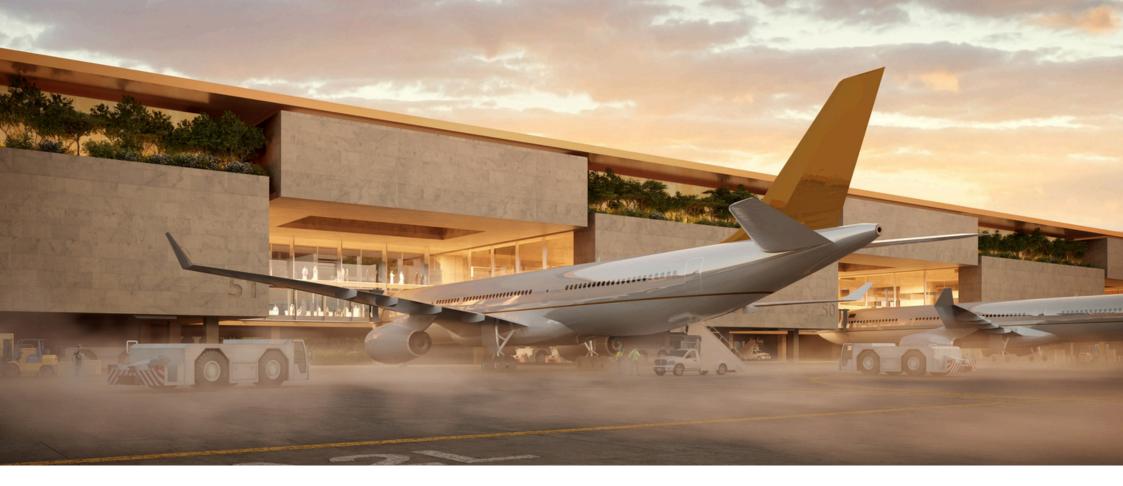

# KING ABDUL-AZIZ INTERNATIONAL AIRPORT JEDDAH, KSA

# **02** KING ABDUL-AZIZ INTERNATIONAL AIRPORT JEDDAH, KSA

Location: Jeddah, KSA. Year: 2021. Area: Varied. The new King Abdul-Aziz International Airport three-stage development started in September 2006, and is currently scheduled for completion in 2018. The project is designed to increase the airport's yearly capacity from 13 million to 80 million passengers.