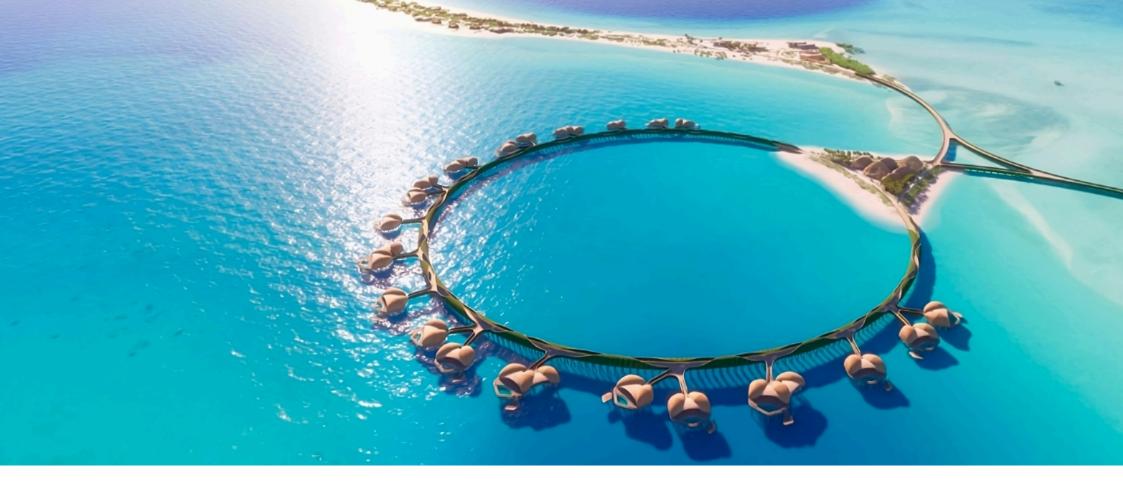

#### O1 SHURA ISLAND - HOTEL WEST 2 (HC2, HC3, HE2) RED SEA, KSA

Location: Red Sea, KSA. Year: 2023. Area: 21,000 (HC2), 19,000 (HC3), 27,000 (HE2). Shura is the main hub island at The Red Sea. With a natural dolphin shape, the island is one of 92 in our archipelago and home to stunning vistas, incredible native fauna and flora, and beautiful wildlife. the island will house 11 worldclass hotels and resorts including Edition, Fairmont, Raffles, SLS, InterContinental, Jumeirah, Miraval, Rosewood and Grand Hyatt brands. Guests will have a wide choice of experiences and attractions to enjoy, including an 18-hole championship golf course, a marina and a beach club, as well as a variety of luxury retail options.