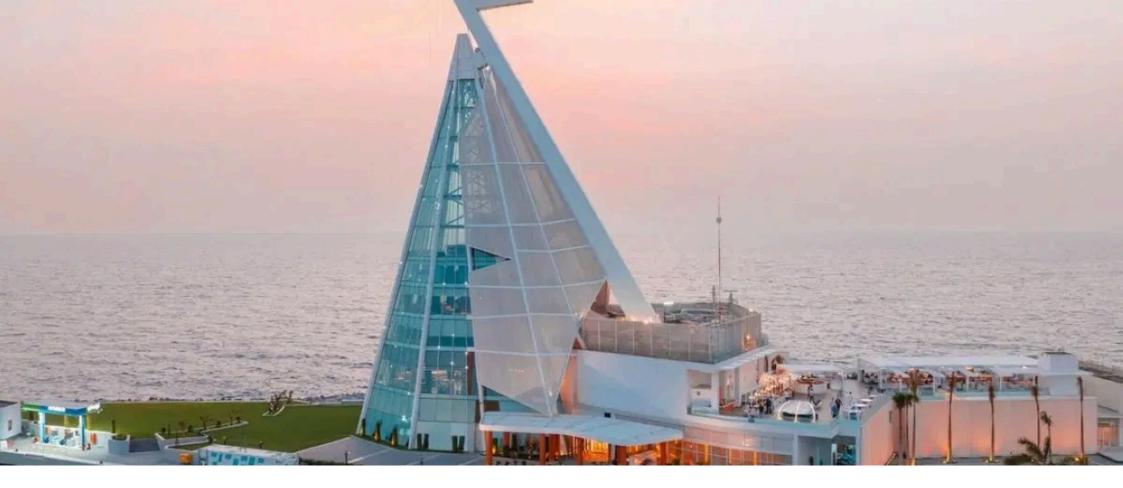

## **05** PFORMULA 1 JEDDAH YACHT CLUB JEDDAH, KSA

Location: Jeddah, KSA. Year: 2022. Area: Varied. Saudi Arabia as a part of its 2030 vision is organizing the first formulalracein Saudi Arabia. The project contains , the formula one venue, commercial areas and a yacht club to serve international yacht travelers. ACC was assigned by MBL, the design – build contractor the task of designing the yacht club in addition to the beach club and an infinity pool overlooking the red sea. The buildings is designed as a sailing boat when seen from the sea.