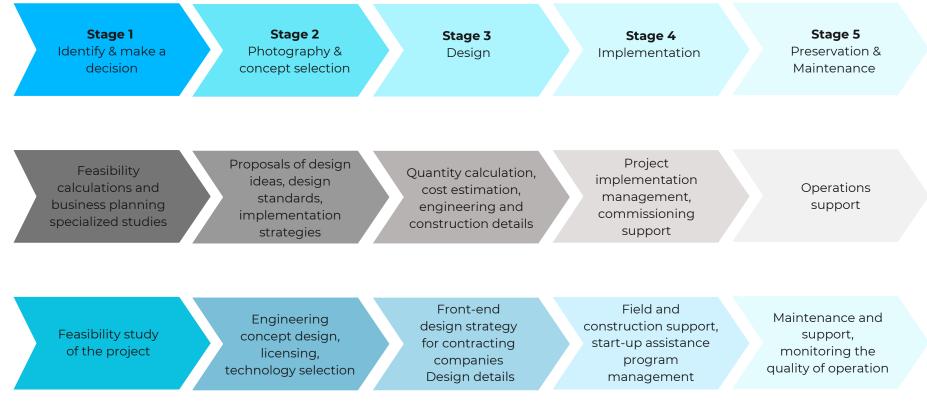

## OUR WAY OF PROVIDING SERVICES

Our way of delivering services: We use a specific approach tested by professionals to meet our clients' requirements, achieve project goals and maintain them over time.