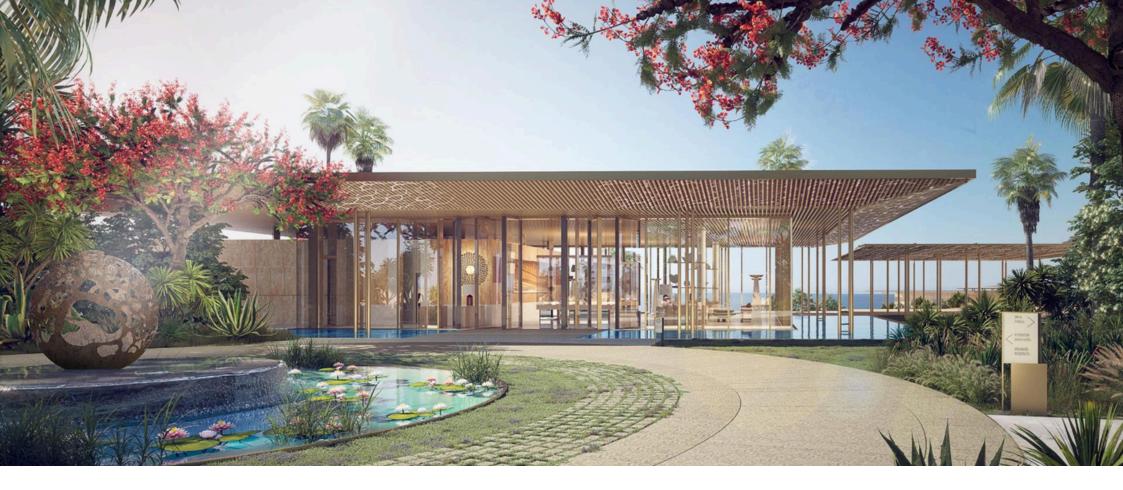

# **O1** ROSEWOOD RESORT TRIPLE BAY, KSA

# **O1** ROSEWOOD RESORT TRIPLE BAY, KSA

Location: Triple bay, KSA. Year: In Progress. Area: 26,000 sqm. Rosewood Resort will be reflected in every element of the property's 110 beautifully-appointed guest rooms and suites, as well as its luxurious 25 Rosewood Residences. It will be comprised of eight resorts totaling around 1,200 hotel keys.