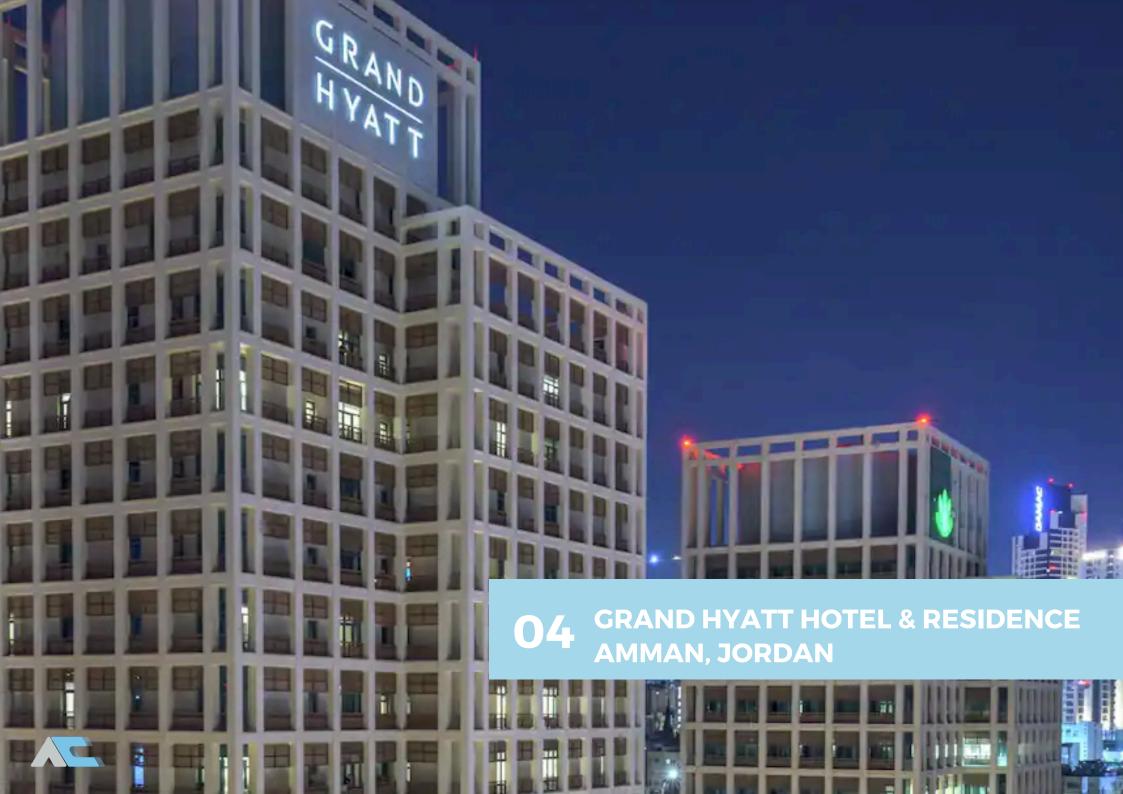

## **04** GRAND HYATT HOTEL & RESIDENCE AMMAN, JORDAN

Location: Amman, Jordan. Year: 2022. Area: 25,000 sqm. At the heart of the city, where modern and historic Amman meet, atop one of the city's most prominent seven hills, Grand Hyatt Amman stands out with its distinctive carved pink stone façade, offering sweeping 360-degree views of the city. With 311 guest rooms, including 16 private suites, all ideally suited to entertaining, the Grand Hyatt Amman is the perfect balance of comfort, elegance, authentic Jordanian heritage and personal style.