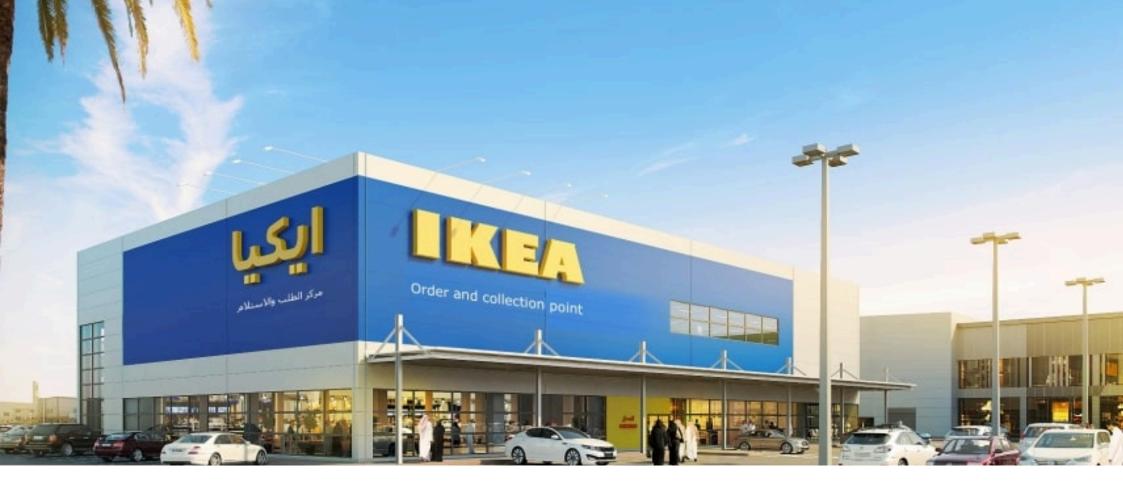

## **06** IKEA RETAIL STORE AL HOUFUF, KSA

Location: Al Houfuf, ksa. Year: 2025. Area: 78,645 sqm.

Scandinavian chain selling ready-to-assemble furniture, plus textiles, lighting & home decor.

**07** CITY MALL MADABA MADABA, JORDAN