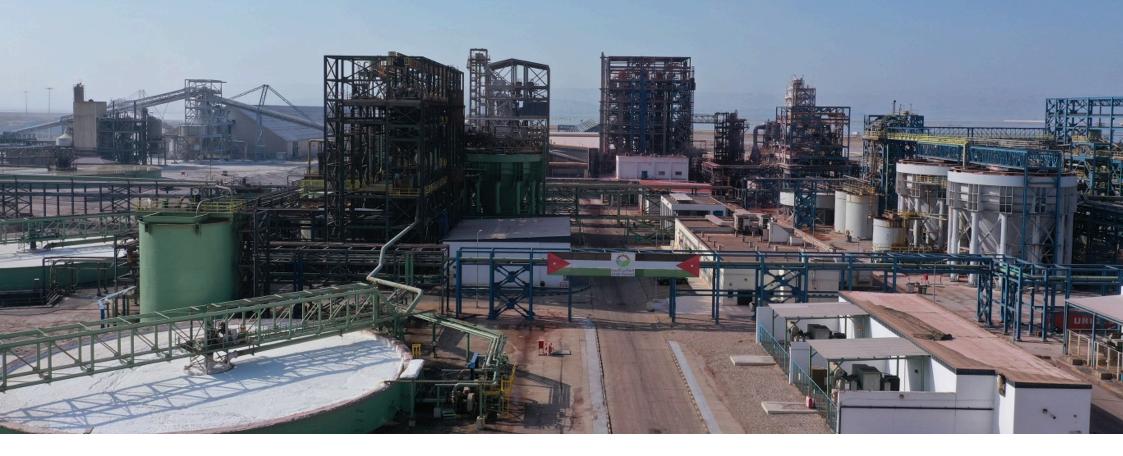

# **08** ARAB POTASH COMPANY JORDAN

ATTA

## **08** ARAB POTASH COMPANY JORDAN

Location: Jordan. Year: 2021. Area: 8,000 sqm. Arab Potash Company (APC) is the eighth largest potash producer worldwide by volume of production and the sole producer of potash in the Arab World. It also has one of the best track records among Jordanian corporations in the areas of work safety, good governance, sustainable community development, and environmental conservation.