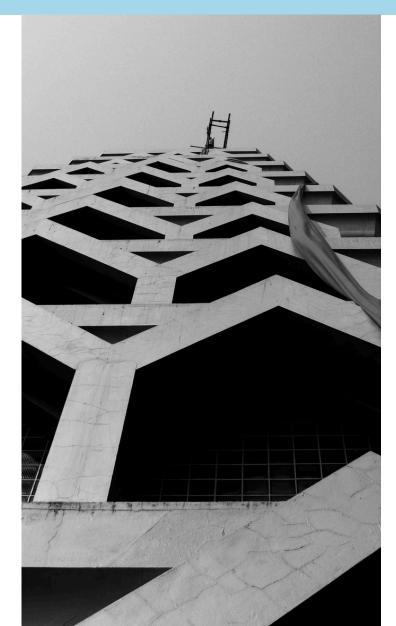

#### **O1** JEDDDAH TOWER JEDDAH, KSA

Location: jeddah, KSA. Year: 2024. Area: 530,000 sqm. The Jeddah Tower is a development consisting of a mixed-use, supertall highrise structure with office space, hotel guest rooms and function spaces, service apartments, residential dwelling units, and observation levels located in the midst of a new development called Kingdom City. When completed, the Tower will be the tallest building in the world with a height of more than 1000 meters.