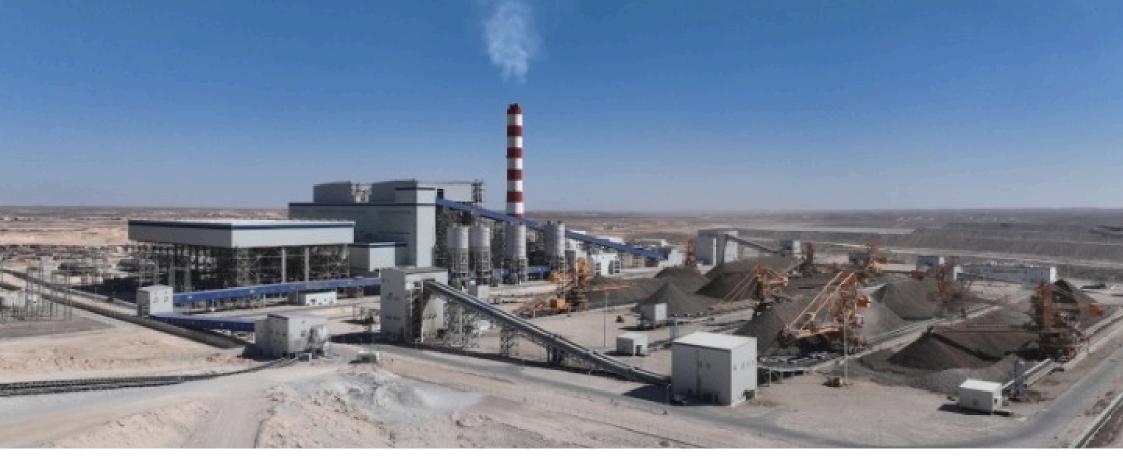

#### **11** NCI POWER PLANT AL QATRANAH, JORDAN

Location: Al Qatranah, Jordan. Year: 2021. Area: 8,000 sqm. Power generation plant that use CNG produced By the CNG plant to generate power.