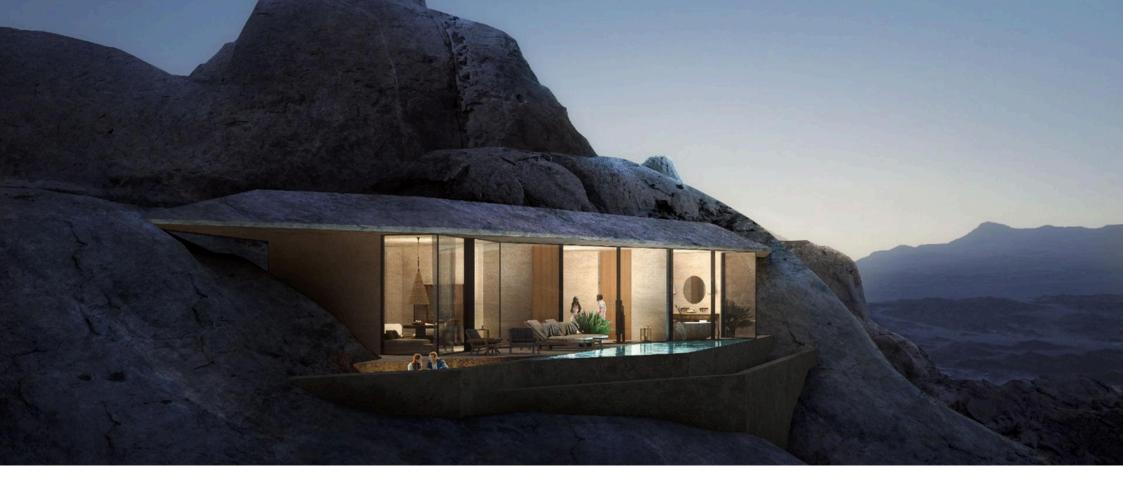

## **03** RED SEA DESERT ROCK HOTELS & VILLAS NEOM, KSA

Location: Neom, KSA. Year: 2022. Area: 15,000 sqm. Set in a hidden valley and nestled between the mountains, Desert Rock allows guests to immerse themselves in nature on a whole new level, while offering unparalleled luxury. With architecture fully integrated into the mountainside, preserving its striking silhouette, guests can choose from ground level dwellings, crevice hotel suites midway up the ridge, and a select number of excavated rooms built within the rock itself. All rooms offer undisrupted views out to the horizon, allowing guests to absorb the dramatic desert landscape below. It consists of 60 Keys including 50 Villas & 10 Hotel rooms as well as state of the art facilities.