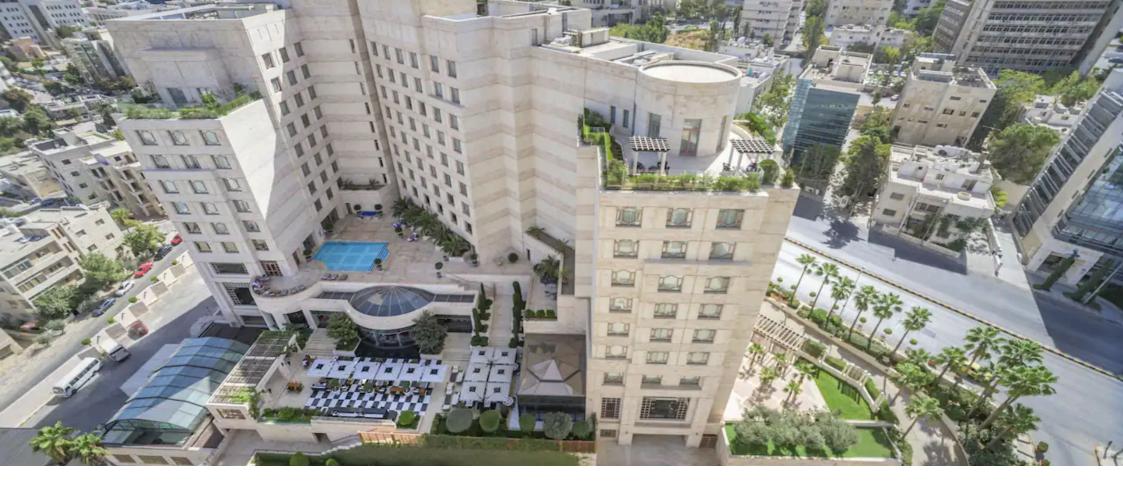

## **04** GRAND HYATT HOTEL & RESIDENCE AMMAN, JORDAN

Location: Amman, Jordan. Year: 2022. Area: 25,000 sqm. At the heart of the city, where modern and historic Amman meet, atop one of the city's most prominent seven hills, Grand Hyatt Amman stands out with its distinctive carved pink stone façade, offering sweeping 360-degree views of the city. With 311 guest rooms, including 16 private suites, all ideally suited to entertaining, the Grand Hyatt Amman is the perfect balance of comfort, elegance, authentic Jordanian heritage and personal style.