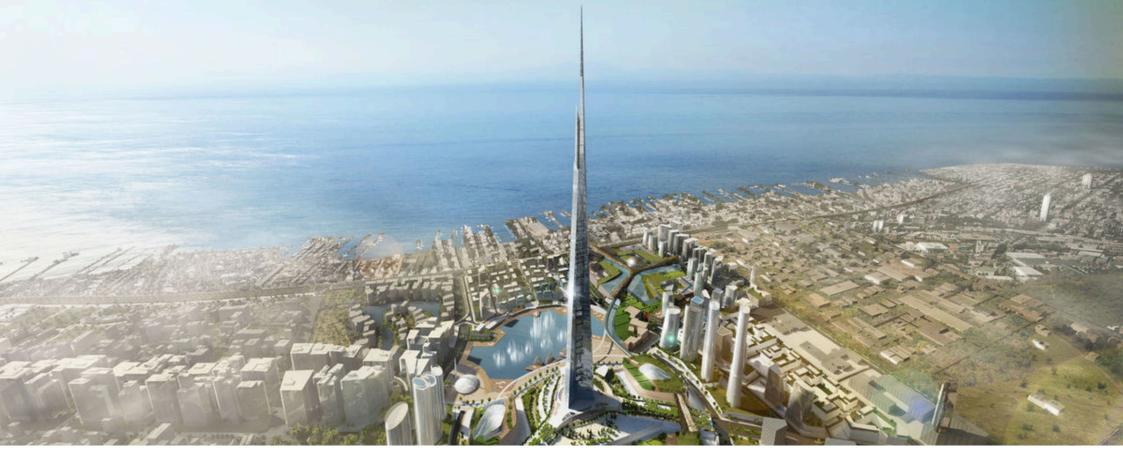

#### **O1** JEDDDAH TOWER JEDDAH, KSA

Location: jeddah, KSA. Year: 2024. Area: 530,000 sqm. The Jeddah Tower is a development consisting of a mixed-use, supertall highrise structure with office space, hotel guest rooms and function spaces, service apartments, residential dwelling units, and observation levels located in the midst of a new development called Kingdom City. When completed, the Tower will be the tallest building in the world with a height of more than 1000 meters.