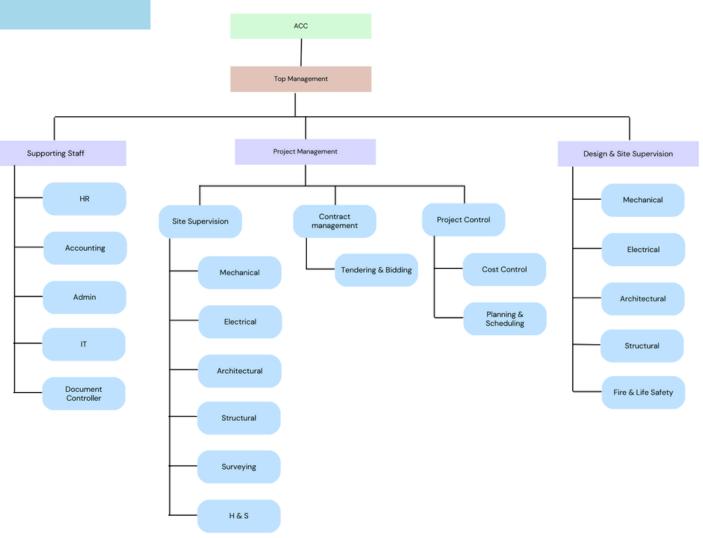

## ORGANIZATIONAL STRUCTURE

The organization of our management structure follows leading practices to ensure that our clients' requirements are met.