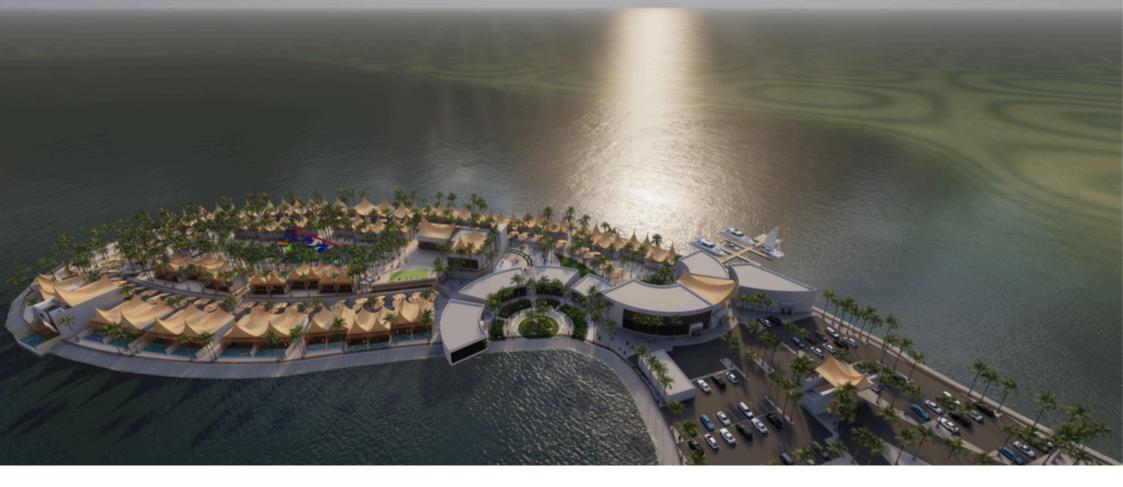

## **05** PFORMULA 1 JEDDAH YACHT CLUB JEDDAH, KSA

Location: Jeddah, KSA. Year: 2022. Area: Varied. Saudi Arabia as a part of its 2030 vision is organizing the first formulalracein Saudi Arabia. The project contains , the formula one venue, commercial areas and a yacht club to serve international yacht travelers. ACC was assigned by MBL, the design – build contractor the task of designing the yacht club in addition to the beach club and an infinity pool overlooking the red sea. The buildings is designed as a sailing boat when seen from the sea.