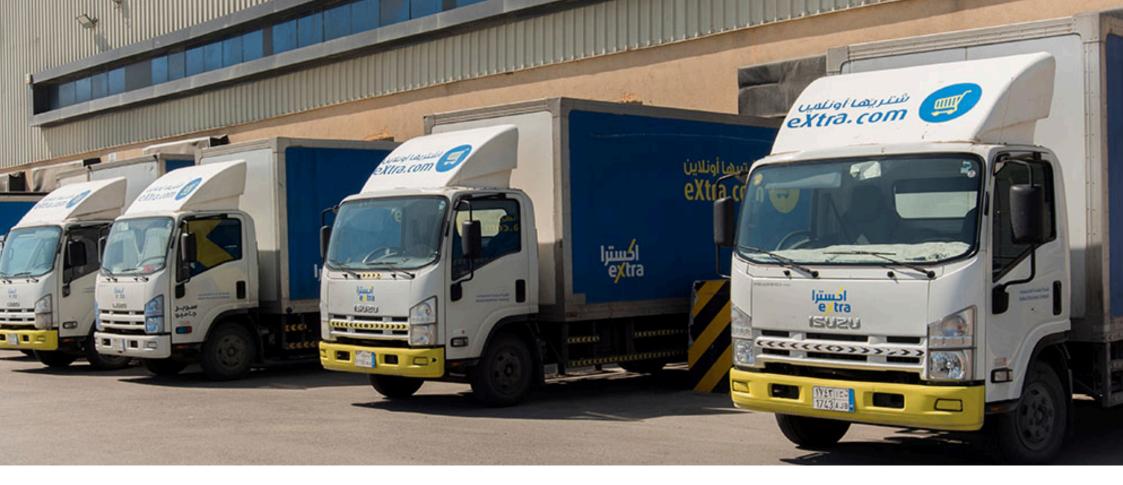

# **O4 EXTRA WAREHOUSES WESTERN REGION, KSA**

# **O4 EXTRA WAREHOUSES** WESTERN REGION, KSA

Location: Western region Year: 2024. Area: Varied. Extra electronics varied warehouses across western region.