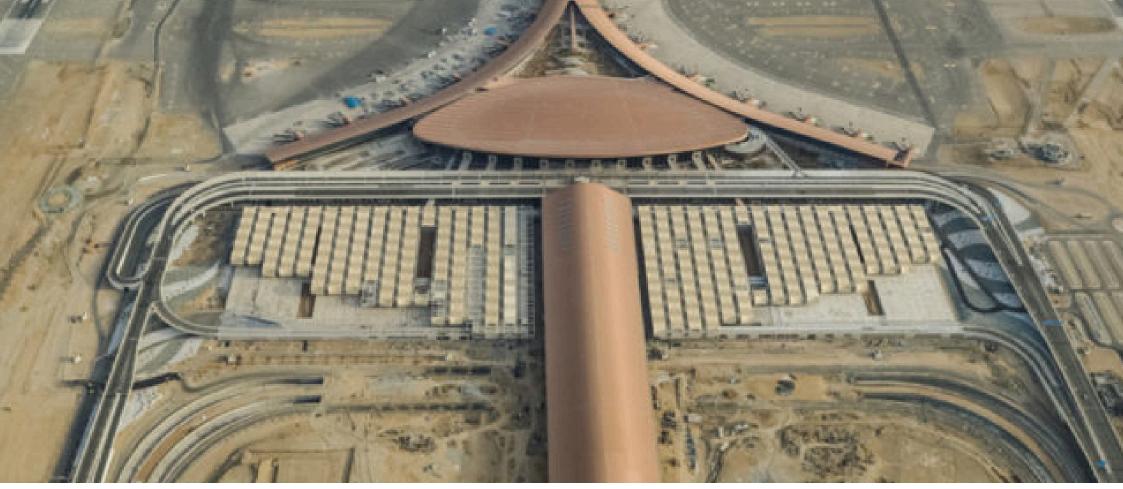

### 01 KING SALMAN PARK ROYAL TERMINAL RIYADH, KSA

Section of

Patrice a la maria a

<u>And in</u>

11

Distance in the local distance in the local

010

## **O1** KING SALMAN PARK - ROYAL TERMINAL RIYADH, KSA

Location: Riyadh, KSA. Year: 2022. Area: Varied. scope is covering the totality of the Royal Terminal Building, along with the utility's buildings surrounding the Royal Terminal (Chiller Room, Electricity Room and Security Rooms) as per the client's request.