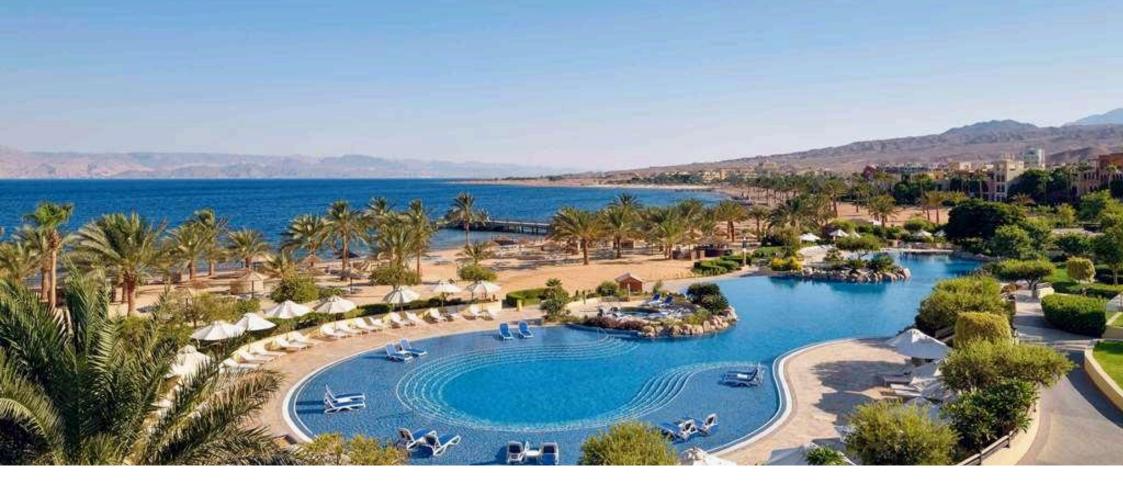

#### **03** MOVENPICK TALA BAY AQABA, JORDAN

Location: Aqaba, Jordan. Year: 2022. Area: 20,000 sqm. Experience in Aqaba, Jordan, at the luxury Mövenpick Resort & Spa Tala Bay Aqaba. From sunny pool days to indulgent spa time, energizing workouts to immersive cultural experiences, we invite you to drink it all in.

#### **04** MOVENPICK RESORT & SPA AQABA, JORDAN

Location: Aqaba, Jordan. Year: 2022. Area: 19,000 sqm.

The luxury Mövenpick Resort & Spa Dead Sea is found in a traditional village setting nestled amongst lush gardens. The Resort is set on the northern shores of the Dead Sea, at the lowest point on earth. With your well-being and balance in mind, this 5 star resort is an oasis of tranquility.