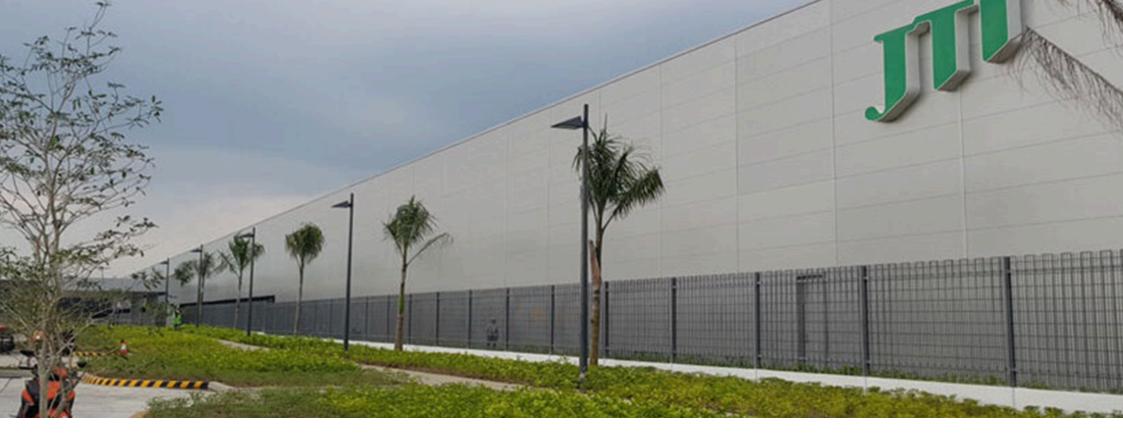

### 09 JTI FACTORY-TOBACCO FACTORY AL QASTAL, JORDAN

M

#### **09** JTI FACTORY-TOBACCO FACTORY AL QASTAL, JORDAN

Location: Al Qastal, Jordan. Year: 2020. Area: 5,000 sqm.