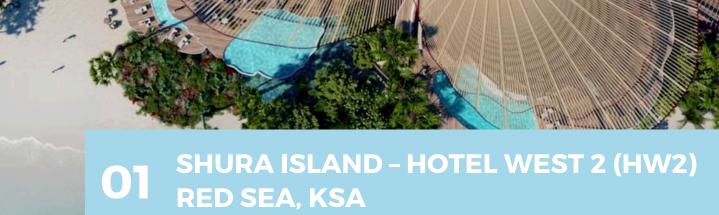

#### O1 SHURA ISLAND - HOTEL WEST 2 (HC2, HC3, HE2) RED SEA, KSA

Location: Red Sea, KSA. Year: 2023. Area: 21,000 (HC2), 19,000 (HC3), 27,000 (HE2). Shura is the main hub island at The Red Sea. With a natural dolphin shape, the island is one of 92 in our archipelago and home to stunning vistas, incredible native fauna and flora, and beautiful wildlife. the island will house 11 worldclass hotels and resorts including Edition, Fairmont, Raffles, SLS, InterContinental, Jumeirah, Miraval, Rosewood and Grand Hyatt brands. Guests will have a wide choice of experiences and attractions to enjoy, including an 18-hole championship golf course, a marina and a beach club, as well as a variety of luxury retail options.