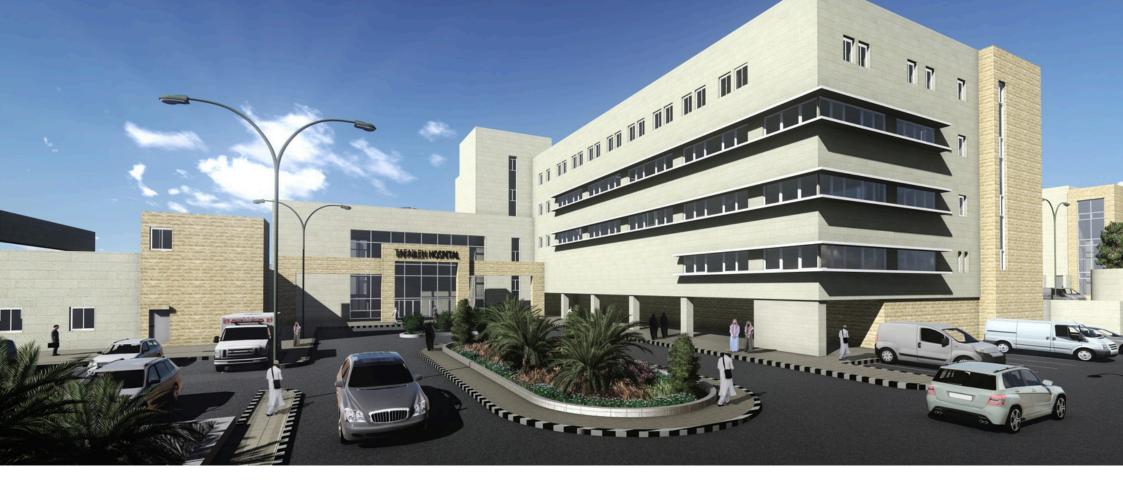

## **HOSPITALS & HEALTH CARE**

**O2** Arab Hospital

Istishari Hospital

<u>04</u>

03

Dallah Hospital

<u>05</u>

ISTISH West bay Medical Center

06

Dr Hamid Al Ahmadi Hospital

# **02** ARAB HOSPITAL JEDDAH, KSA

Location: Jeddah, KSA. Year: 2022. Area: 65,000 sqm. Hospital that accommodates all related facilities and departments, imaging, labs, ER, OPD clinics, operational theaters, ICU,CCU, dialysis, sterilization, wards, physiotherapy and all related facilities.