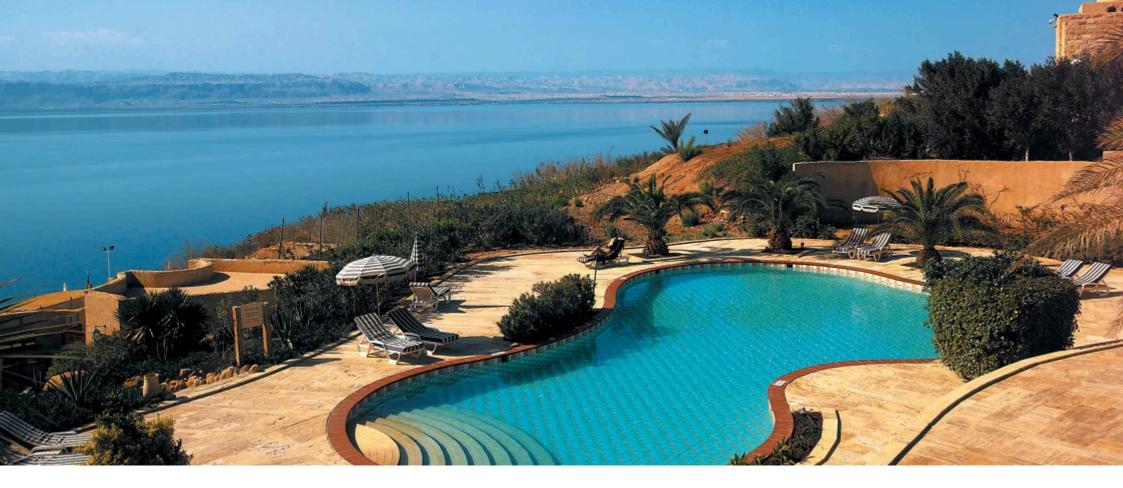

#### **04** MOVENPICK RESORT & SPA AQABA, JORDAN

Location: Aqaba, Jordan. Year: 2022. Area: 19,000 sqm.

The luxury Mövenpick Resort & Spa Dead Sea is found in a traditional village setting nestled amongst lush gardens. The Resort is set on the northern shores of the Dead Sea, at the lowest point on earth. With your well-being and balance in mind, this 5 star resort is an oasis of tranquility.