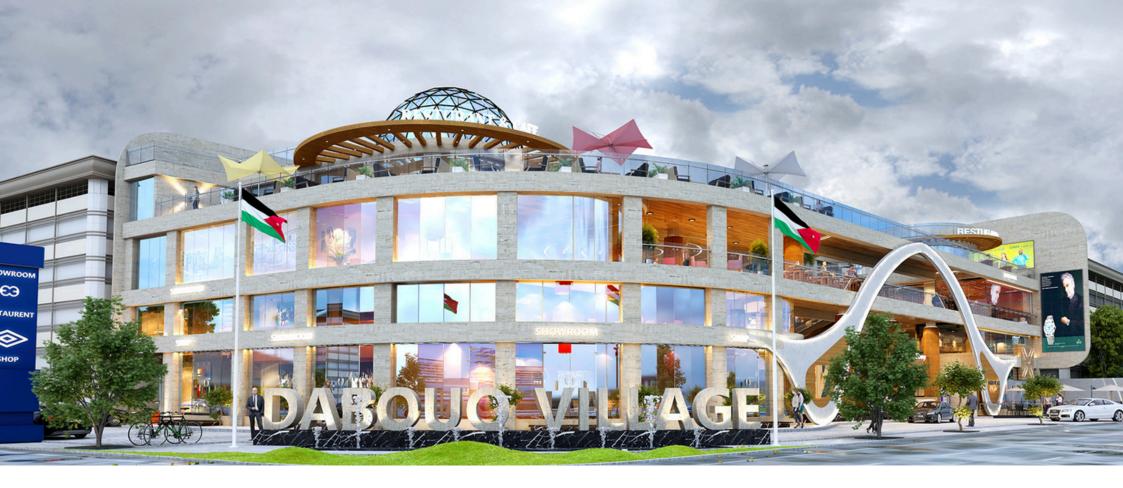

# **08** DABOUQ VILLAGE AMMAN, JORDAN

Location: Amman, Jordan. Year: 2022. Area: 11,000 sqm. Madaba City Mall is the first and largest mall in the Governorate of Madaba, which is designed with the latest sophisticated engineering style, and contains many well-known brands and international restaurants. This Mall is strategically located between hotels, the commercial market and archaeological areas. In order to provide the best audio solution, our partner FIRE EXPERTS used more than 400 speakers alongside a NEO8060 and a NEO Extension.