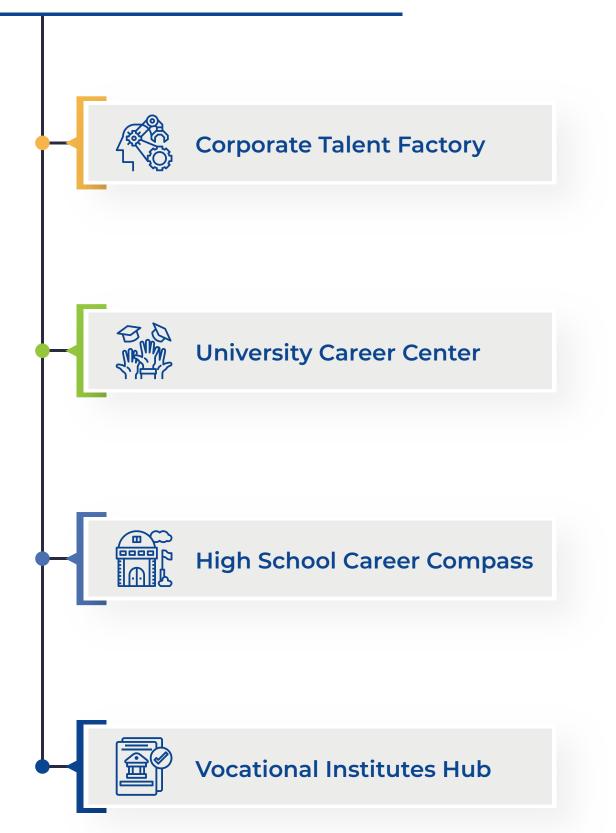

# **JESR PROGRAMS:**

### **1.Talent Factory:**

We help Corporates find their future best hires whom we have equipped with the required hard & soft skills as well as assessed behavioral competencies.

Jesr company profile

### 2. University Career Center:

We help Educational entities to Build a brand as a forwardthinking institution

A College Stage program by JESR helping students to:

Make informed decisions about their future careers Increasing chances of finding careers they are passionate about Reducing amount of time and money on career exploration after graduation

### **3. Major Compass:**

Assisting high school students in making more informed decisions about their college major and university choice

Increasing the likelihood that they will find a major and university that are compatible with their career goals

Possibly minimizing the time and money they may need to spend on college research after high school