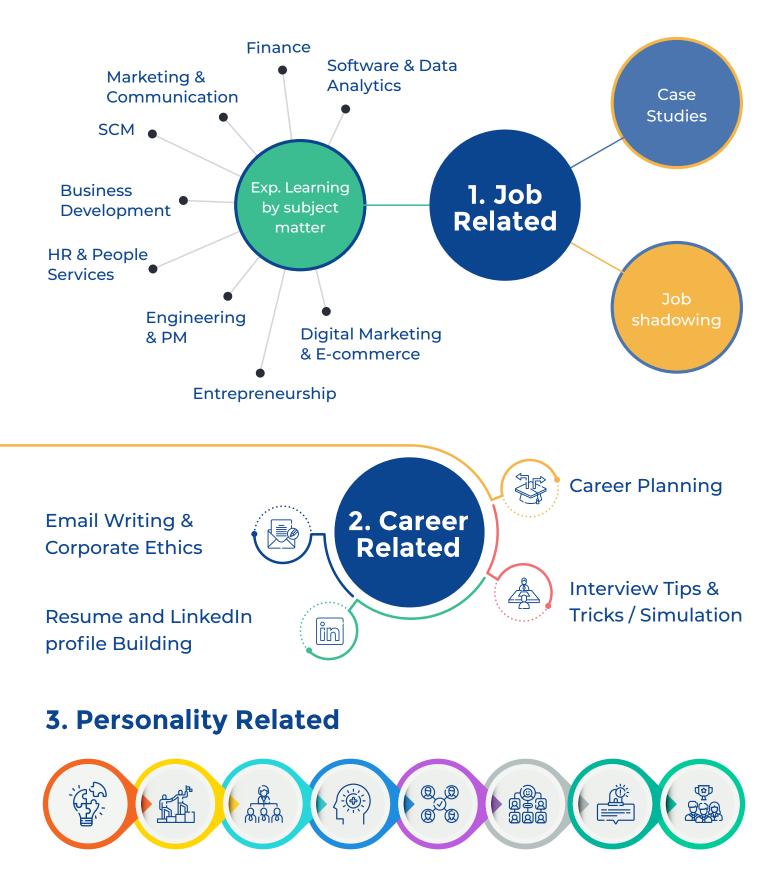

#### Assessment

- Talent Assessment
- Job Fitting Report
- Career Interests Report
- Leadership & Personality Potential
- Learning Style

### **Debriefing & Coaching**

Assign Certified Career Coach in One-to-One Setting to validate the assessment results and help the talent to know more about their interests, likes, strengths and area of improvement

### **PDP Design**

Help talents to design their own personal development plans based on the assessment and coaching sessions outcomes

### تمکین Empowerment Program

**JESR** offers **diverse skill-building** options that are tailored to individual needs. These opportunities encompass industry - specific training, workshops, power skills, and simulations.