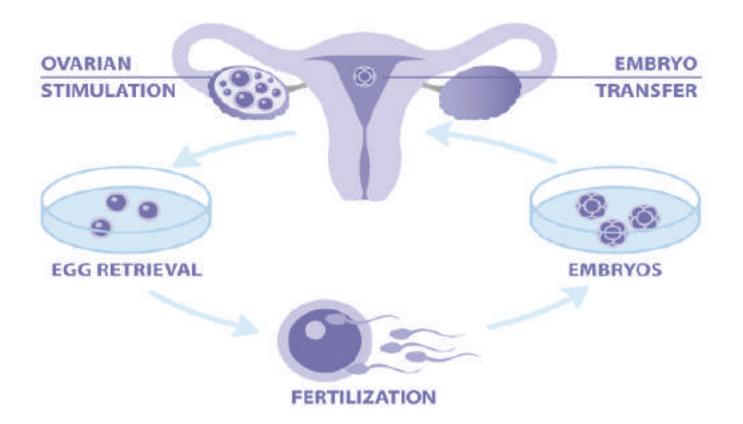

# **STIMULATION OF THE OVARIES**

IN THE STIMULATION PHASE OF AN ICSI CYCLE, YOU WILL USE INJECTABLE MEDICATIONS FOR APPROXIMATELY **8 TO 14 DAYS** TO STIMULATE THE OVARIES TO PRODUCE EGGS.

A DOCTOR WILL PERFORM YOUR EGG RETRIEVAL PROCEDURE AT OUR CLINIC. ON THE MORNING OF YOUR EGG RETRIEVAL, A DOCTOR WILL MEET WITH YOU BEFORE THE PROCEDURE TO **REVIEW YOUR PROTOCOL**..

#### FERTILIZATION PART 1: MONITORING THE EMBRYOS

AFTER THE EGG RETRIEVAL, THE EMBRYOLOGIST WILL PREPARE THE EGGS AND SPERM AND INJECT ONE SINGLE SPERM INTO EACH MATURE EGG UNDER A

MICROSCOPE. THE FERTILIZED EMBRYOS ARE KEPT IN A LAB FOR **UP TO 6 DAYS**. DURING THIS TIME, THEY ARE MONITORED FOR SIGNS OF GROWTH AND DEVELOPMENT.

## EMBRYO TRANSFER

ONCE THE EMBRYO HAS REACHED A CERTAIN STAGE OF DEVELOPMENT, **ONE OR TWO EMBRYOS ARE SELECTED** AND TRANSFERRED TO THE WOMAN'S WOMB.

THE EMBRYO TRANSFER IS A SIMPLE PROCEDURE THAT ONLY TAKES **ABOUT 10 MINUTES TO COMPLETE**. THERE IS NO ANESTHESIA OR RECOVERY TIME NEEDED.